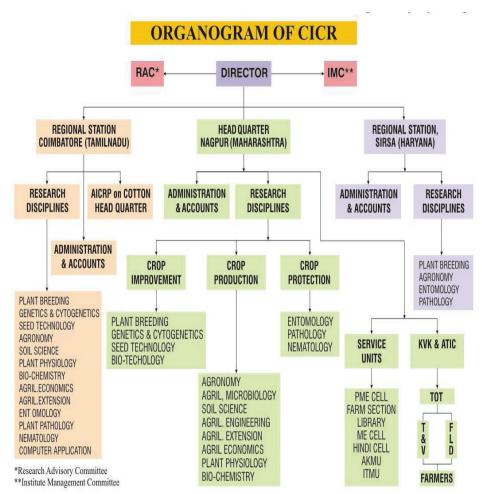

### 2.1 : Brief History

The ICAR-Central Institute for Cotton Research (CICR) was established at Nagpur, in 1976. The two regional stations of IARI located at Sirsa (Haryana) and Coimbatore (Tamil Nadu) were transferred to ICAR-CICR to cater needs of north and south India, respectively.